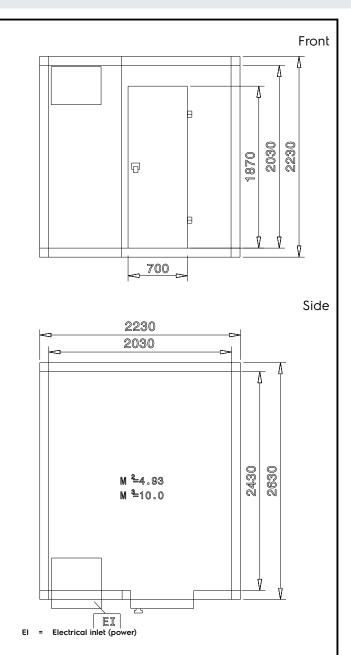

#### Electric

| Supply voltage:<br>Electrical power, max:<br>Total Watts:                                                                                                                                               | 400 V/3N ph/50 Hz<br>2.98 kW<br>2.98 kW |
|---------------------------------------------------------------------------------------------------------------------------------------------------------------------------------------------------------|-----------------------------------------|
| Key Information:                                                                                                                                                                                        |                                         |
| External dimensions, Width:<br>External dimensions, Depth:<br>External dimensions, Height:<br>Internal Dimensions, Width:<br>Internal Dimensions, Depth:<br>Internal Dimensions, Height:<br>Net weight: | 2030 mm                                 |
| Connectivity                                                                                                                                                                                            |                                         |
| Connection type:<br>Protocol type:                                                                                                                                                                      | Cable-RS485<br>Carel;Modbus             |
| Sustainability                                                                                                                                                                                          |                                         |
| Current consumption:<br>Refrigerant type:<br>Refrigerant weight:                                                                                                                                        | 4.78 Amps<br>R452A<br>1600 g            |